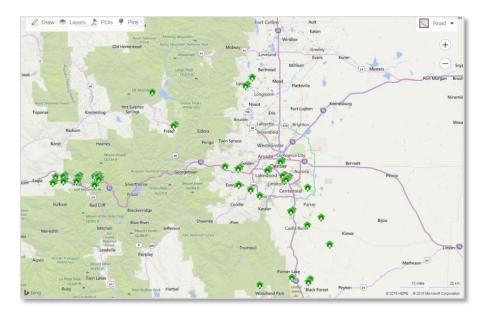

#### Improved Pins Menu

The PINS menu has been updated to include icons of each corresponding pins on the map. This functions as a legend, telling you what each pin represents. There are improvements planned to further make the legend dynamic on every pin shown on the map, so stay tuned for more improvements!