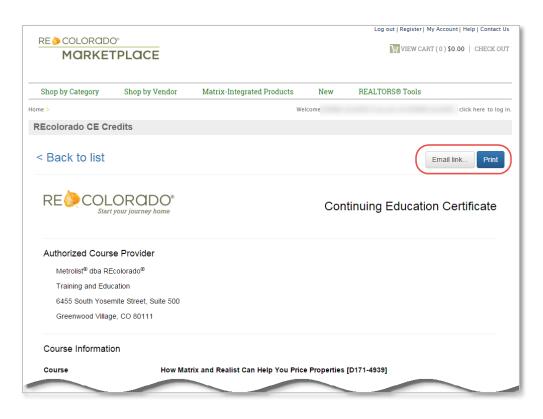

- 4. Click **Print** to access the CE Credit certificate for that class. The **Print** option is not available for non-CE Credit classes.
- 5. From the CE Credit certificate, you can either print the certificate, or email a link to the certificate. The emailed link takes you directly to the CE Credit certificate without having to log in, allowing you to send proof of the CE Credit to DORA.